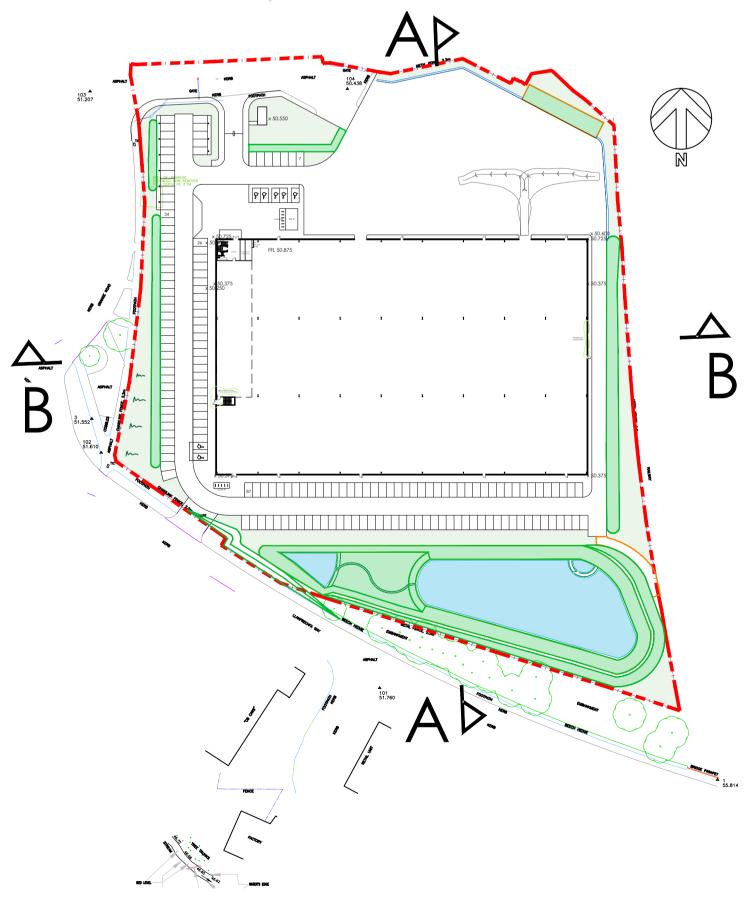

PROPOSED NEW FACTORY AND OFFICES

SITE PLAN

CEDAR CWMBRAN LTD

SCALE @ A1 1:500 PROJECT NUMBER 8514

STATUS SO PURPOSE OF ISSUE PLANNING DRAFT

8514-XX-XX-DR-A-120 P1

THIS DRAWING IS TO BE READ IN CONJUNCTION WITH ALL RELEVANT SPECIFICATIONS AND DRAWINGS ISSUED BY ARCTECH PARTNERSHIP LLP AND OTHER CONSULTANTS AND SPECIALISTS.