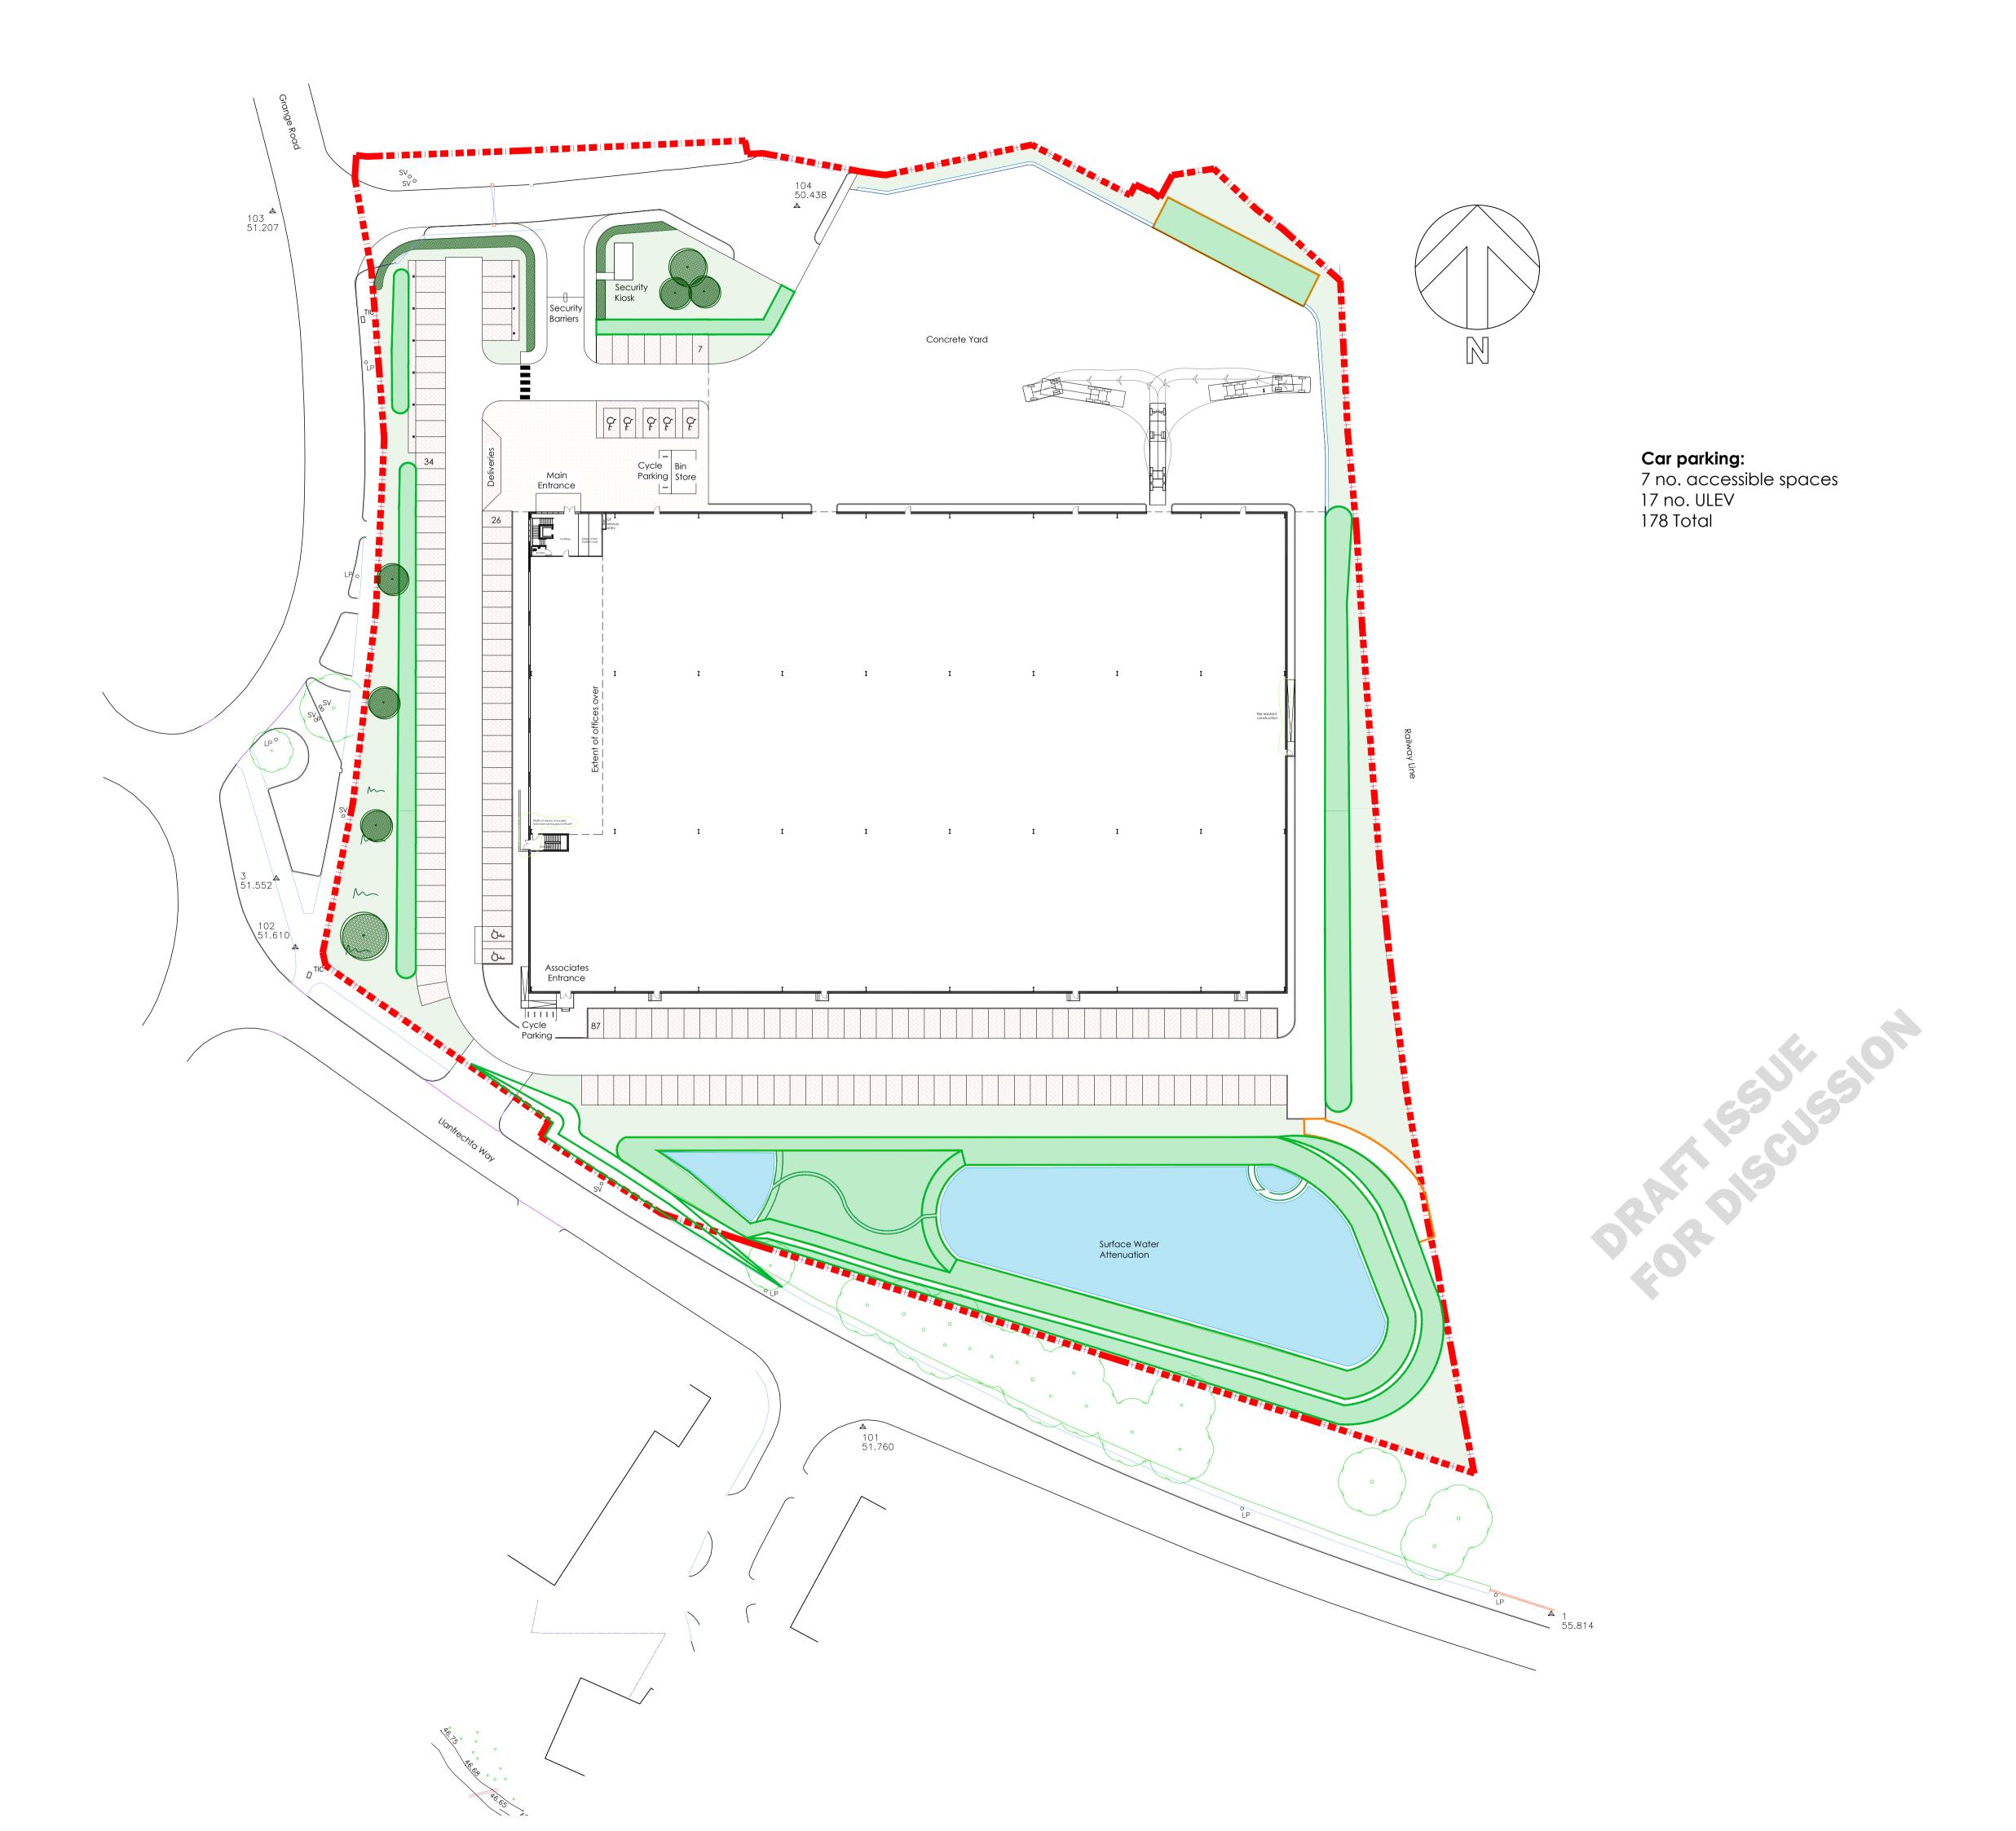

PROPOSED NEW FACTORY AND OFFICES

SITE PLAN

CEDAR CWMBRAN LTD

SCALE @ A1 1:500 PROJECT NUMBER 8514

STATUS SO PURPOSE OF ISSUE PLANNING DRAFT

8514-XX-XX-DR-A-120 P1

THIS DRAWING IS TO BE READ IN CONJUNCTION WITH ALL RELEVANT SPECIFICATIONS AND DRAWINGS ISSUED BY ARCTECH PARTNERSHIP LLP AND OTHER CONSULTANTS AND SPECIALISTS.